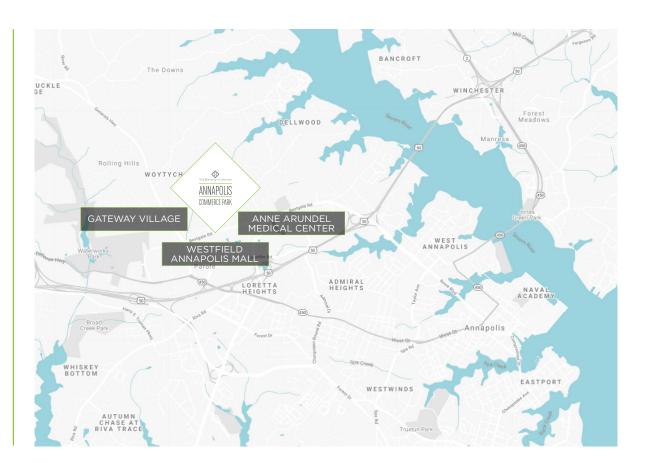

## PRIME LOCATION IN THE HEART OF ANNAPOLIS

0.6 mi

0.7 mi

0.2 mi

Convenient access to Route 50 via Bestgate Road, West Street, and Medical Parkway

Abundant amenities and dining options within walking distance

Annapolis Mall directly across the street

Multiple park access points via Research Drive and Industrial Drive

Bus Stops located on Bestgate Road at Research Drive and Commerce Park Drive

Additional Annapolis Transit stops located around Annapolis Mall